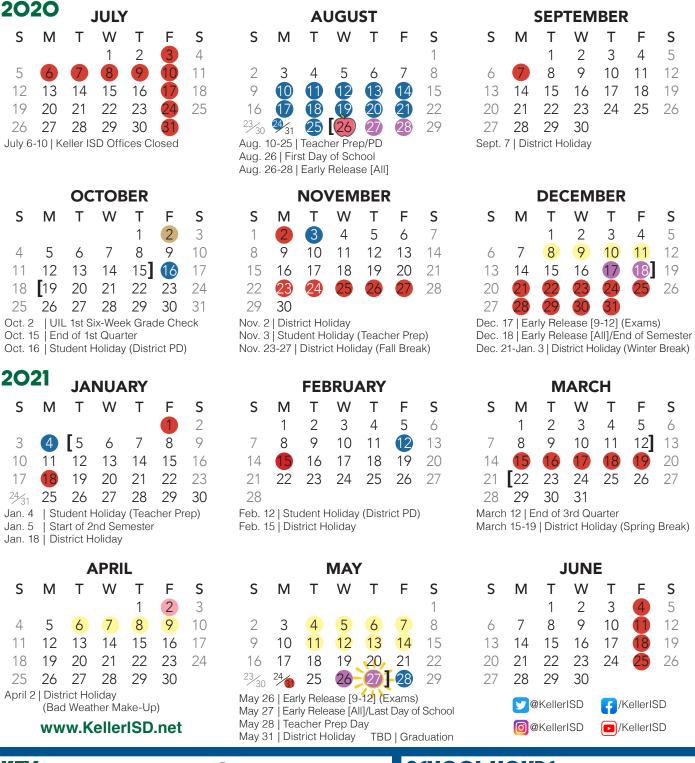

## KELLER INDEPENDENT SCHOOL DISTRICT (2020) INSTRUCTIONAL CALENDAR -2021

## **KEY**

- District Holiday
- District Holiday/Teacher EQ Day
- District Holiday, reacher EQ Day
- **BW** District Holiday/Bad Weather Make-Up
- PD Student Holiday (Teacher Prep/PD)
- ER Early Release [High Schools/9-12]
- ER Early Release [All Schools/PK-12]
- SA State Assessment Days
- G HS Graduation Day
- GC UIL 1st Six-Week Grade Check
- [ ] Start/End of Grading Period