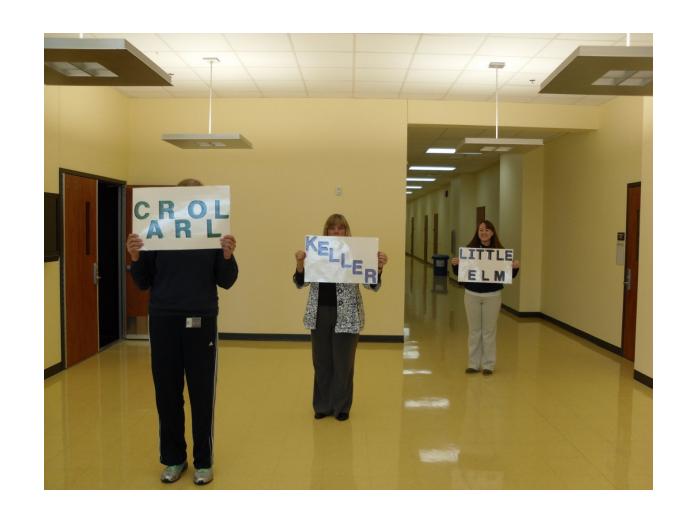

#### **OPENING CEREMONIES**

- Line up on the track with Buddy by the sign that says KELLER
- Athletes & Buddy walk around the track & the announcer will call out the athletes as a group by school name
- Sit down on the field for Presenting of Colors & National Anthem
- Lighting of the Torch signify starting the games
- First race 200 meter dash