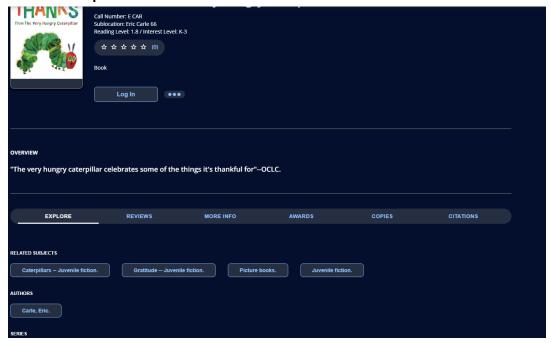

#### 4. Click on the name of the book

5. In the bottom right corner, click "View More Details"

## 6. Click "Copies"

# 7. You will see the campuses that have the book.

| EXPLORE                      | REVIEWS             | MORE INFO           | AWARDS      | COPIES      | CITATIONS                      |
|------------------------------|---------------------|---------------------|-------------|-------------|--------------------------------|
|                              |                     |                     |             |             |                                |
|                              |                     |                     |             |             |                                |
| COPIES AT LIBERTY ELEMENTARY |                     |                     |             |             |                                |
| Call Number                  | Barcode             | Status              | Description |             | plocation                      |
| E CAR                        | 12016877            | Available           |             | End         | Carle 66                       |
| OFF SITE CODIES (4)          |                     |                     |             |             |                                |
| OFF-SITE COPIES (1)          |                     |                     |             |             |                                |
| Call Number<br>E THA         | Barcode<br>12801685 | Status<br>Available | Description | Site<br>Kel | e<br>ler Early Learning Center |
| LIIIA                        | 12001000            | Available           |             | noi         | ci Larry Learning Scritci      |
|                              |                     |                     |             |             |                                |
|                              |                     |                     |             |             |                                |