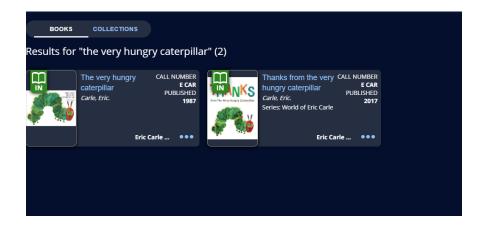

#### 3. Enter the title of the book in the search bar

#### 4. Click on the name of the book

5. In the bottom right corner, click "View More Details"