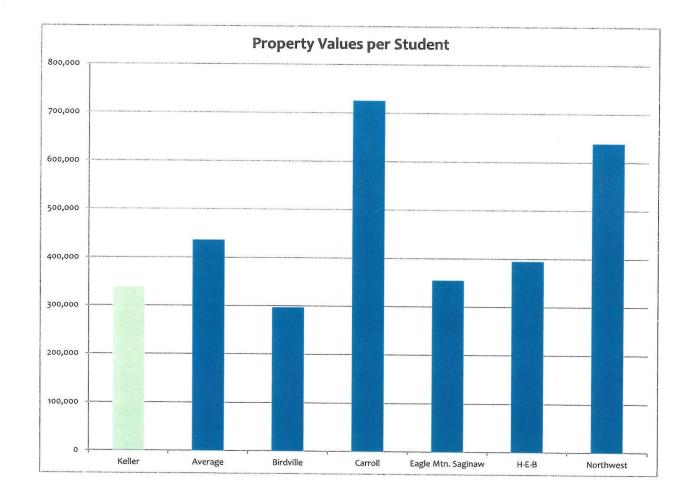

## District Educational Improvement Committee

Where KISD Spends Your Education Dollar May 2, 2013

| Where Keller ISD Spends your Education Dollar    |
|--------------------------------------------------|
| FY 2012-13 General Fund and Child Nutrition Fund |