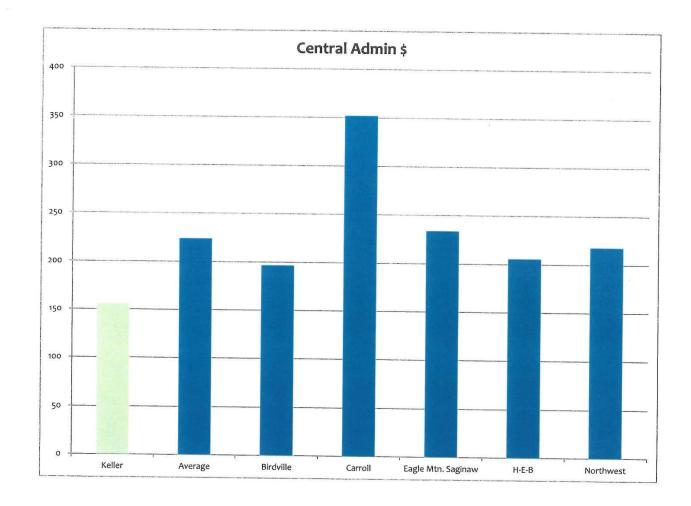

## District Educational Improvement Committee

Where KISD Spends Your Education Dollar May 2, 2013

| Where Keller ISD Spends your Education Dollar    |
|--------------------------------------------------|
| FY 2012-13 General Fund and Child Nutrition Fund |