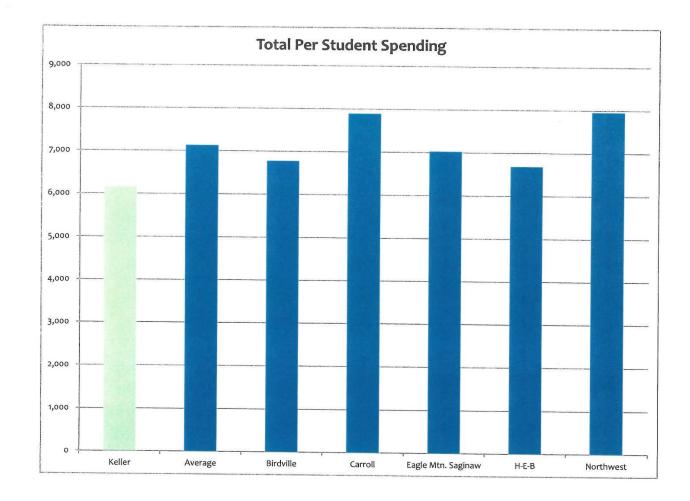

## District Educational Improvement Committee

Where KISD Spends Your Education Dollar May 2, 2013

| Where Keller ISD Spends your Education Dollar    |
|--------------------------------------------------|
| FY 2012-13 General Fund and Child Nutrition Fund |