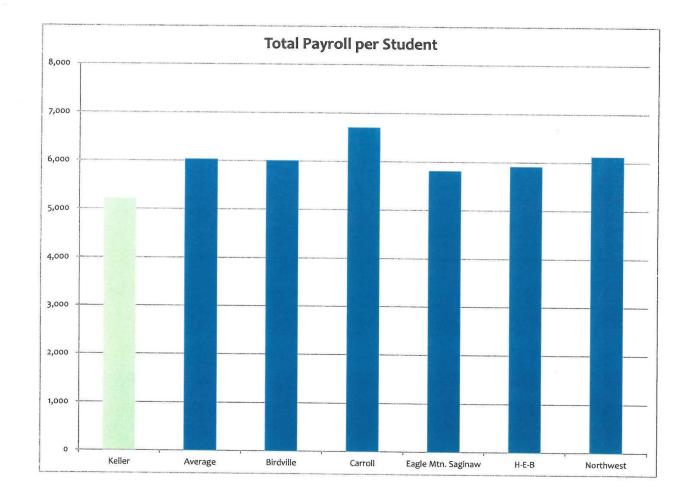

## District Educational Improvement Committee

Where KISD Spends Your Education Dollar May 2, 2013

| Where Keller ISD Spends your Education Dollar    |
|--------------------------------------------------|
| FY 2012-13 General Fund and Child Nutrition Fund |