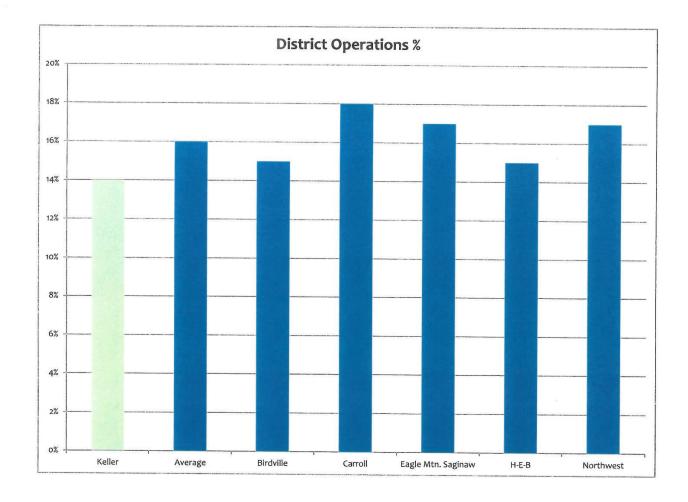

| 0.02    |
| Security & Nurses                            | 0.01    |
| Teacher                                      | 0.56    |
| Aides and Classroom Supplies                 | 0.04    |
| Staff Development & Instructional Leadership | 0.02    |
| Food Service                                 | 0.06    |
| Library                                      | 0.01    |
| Guidance & Counseling                        | 0.04    |
| School Leadership                            | 0.06    |
| General Administration                       | 0.01    |
| Extra Curricular                             | 0.03    |
|                                              | \$ 1.00 |
|                                              |         |
|                                              |         |



















| Budget 2013-14 Big Picture       | Millions |
|----------------------------------|----------|
| Current Budget Deficit           | -12      |
| Net of Non Recurring Items       | -10      |
| Deficit for 2013-14              | -10      |
| Additional Budget Considerations | -9       |
| ,                                |          |
| Total Deficit 2013-14            | -19      |
| New Revenue (legislature)        | 8        |
|                                  |          |
| Revised Deficit 2013-14          | -11      |
| Times four years =               | -44      |
| Current Fund Balance             | 83       |
|                                  |          |
| Net FB after 4 years             | 39       |