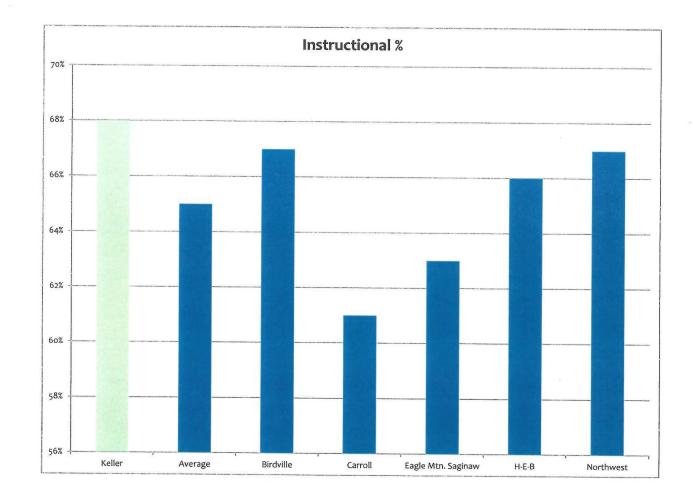

| 0.02    |
| Security & Nurses                            | 0.01    |
| Teacher                                      | 0.56    |
| Aides and Classroom Supplies                 | 0.04    |
| Staff Development & Instructional Leadership | 0.02    |
| Food Service                                 | 0.06    |
| Library                                      | 0.01    |
| Guidance & Counseling                        | 0.04    |
| School Leadership                            | 0.06    |
| General Administration                       | 0.01    |
| Extra Curricular                             | 0.03    |
|                                              | \$ 1.00 |
|                                              |         |
|                                              |         |



















| Budget 2013-14 Big Picture       | Millions |
|----------------------------------|----------|
| Current Budget Deficit           | -12      |
| Net of Non Recurring Items       | -10      |
| Deficit for 2013-14              | -10      |
| Additional Budget Considerations | -9       |
| ,                                |          |
| Total Deficit 2013-14            | -19      |
| New Revenue (legislature)        | 8        |
|                                  |          |
| Revised Deficit 2013-14          | -11      |
| Times four years =               | -44      |
| Current Fund Balance             | 83       |
|                                  |          |
| Net FB after 4 years             | 39       |