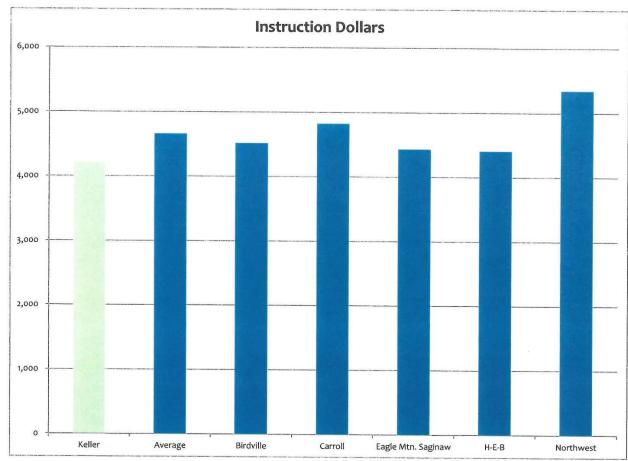

| 0.02    |
| Security & Nurses                            | 0.01    |
| Teacher                                      | 0.56    |
| Aides and Classroom Supplies                 | 0.04    |
| Staff Development & Instructional Leadership | 0.02    |
| Food Service                                 | 0.06    |
| Library                                      | 0.01    |
| Guidance & Counseling                        | 0.04    |
| School Leadership                            | 0.06    |
| General Administration                       | 0.01    |
| Extra Curricular                             | 0.03    |
|                                              | \$ 1.00 |
|                                              |         |
|                                              |         |



















| Budget 2013-14 Big Picture       | Millions |
|----------------------------------|----------|
| Current Budget Deficit           | -12      |
| Net of Non Recurring Items       | -10      |
| Deficit for 2013-14              | -10      |
| Additional Budget Considerations | -9       |
| ,                                |          |
| Total Deficit 2013-14            | -19      |
| New Revenue (legislature)        | 8        |
|                                  |          |
| Revised Deficit 2013-14          | -11      |
| Times four years =               | -44      |
| Current Fund Balance             | 83       |
|                                  |          |
| Net FB after 4 years             | 39       |