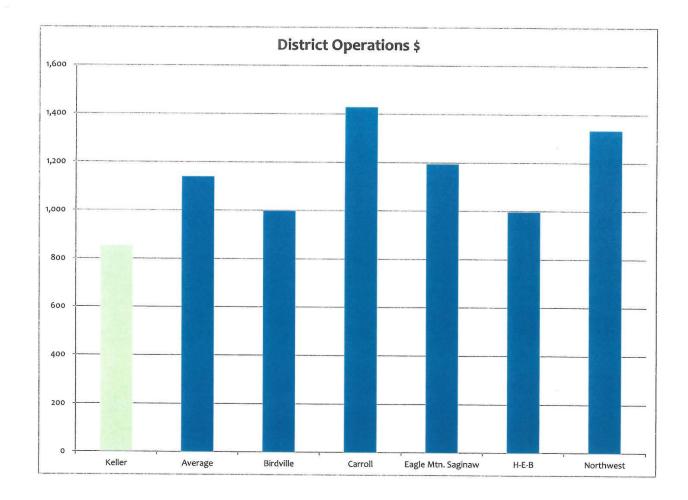

| 0.02    |
| Security & Nurses                            | 0.01    |
| Teacher                                      | 0.56    |
| Aides and Classroom Supplies                 | 0.04    |
| Staff Development & Instructional Leadership | 0.02    |
| Food Service                                 | 0.06    |
| Library                                      | 0.01    |
| Guidance & Counseling                        | 0.04    |
| School Leadership                            | 0.06    |
| General Administration                       | 0.01    |
| Extra Curricular                             | 0.03    |
|                                              | \$ 1.00 |
|                                              |         |
|                                              |         |



















| Budget 2013-14 Big Picture       | Millions |
|----------------------------------|----------|
| Current Budget Deficit           | -12      |
| Net of Non Recurring Items       | -10      |
| Deficit for 2013-14              | -10      |
| Additional Budget Considerations | -9       |
| ,                                |          |
| Total Deficit 2013-14            | -19      |
| New Revenue (legislature)        | 8        |
|                                  |          |
| Revised Deficit 2013-14          | -11      |
| Times four years =               | -44      |
| Current Fund Balance             | 83       |
|                                  |          |
| Net FB after 4 years             | 39       |